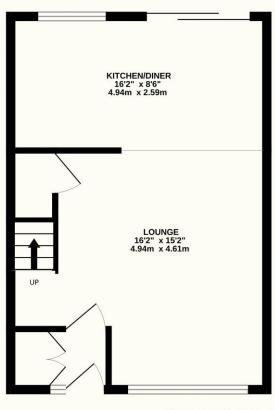

This delightful, recently-modernised three-bedroom semi-detached house is tucked away in a peaceful cul-de-sac. Just a short walk to Uckfield's lively town centre, you're close to shops, restaurants, and the mainline train station to London. Access through the welcoming front garden and porch area into a light, well-arranged open-plan living space. The cosy lounge area looks out to the front while the kitchen/dining area offers a view of the rear garden, establishing a seamless flow between indoor and outdoor spaces. Upstairs, there are three bedrooms, two of which are doubles, and a family bathroom. Outside, enjoy a pretty, manageable garden with a patio and lawn. Street parking is available in front of the house.

## Peter Oliver

TOTAL FLOOR AREA: 765 sq.ft. (71.1 sq.m.) approx.

Whilst every attempt has been made to ensure the accuracy of the floorplan contained here, measurements of doors, windows, rooms and any other items are approximate and no responsibility is taken for any error, omission or mis-statement. This plan is for illustrative purposes only and should be used as such by any prospective purchaser. The services, systems and appliances shown have not been tested and no guarantee as to their operability or efficiency can be given.