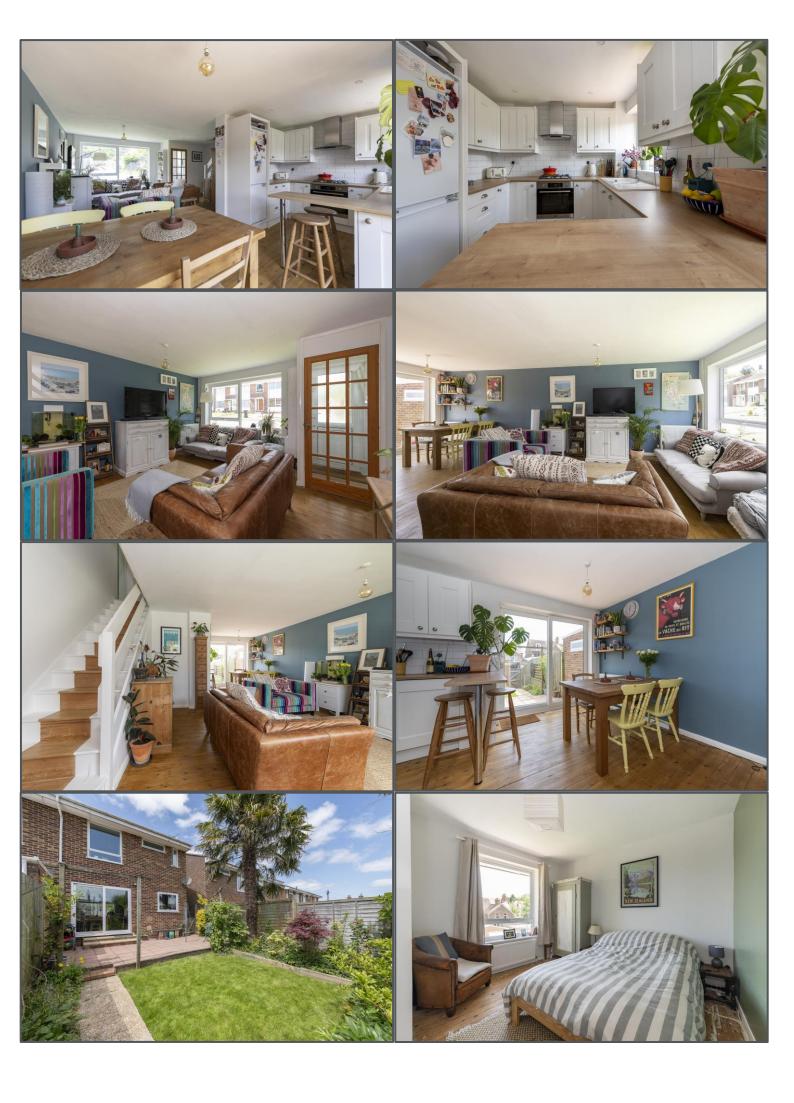

This delightful, recently-modernised three-bedroom semi-detached house is tucked away in a peaceful cul-de-sac. Just a short walk to Uckfield's lively town centre, you're close to shops, restaurants, and the mainline train station to London. Access through the welcoming front garden and porch area into a light, well-arranged open-plan living space. The cosy lounge area looks out to the front while the kitchen/dining area offers a view of the rear garden, establishing a seamless flow between indoor and outdoor spaces. Upstairs, there are three bedrooms, two of which are doubles, and a family bathroom. Outside, enjoy a pretty, manageable garden with a patio and lawn. Street parking is available in front of the house.