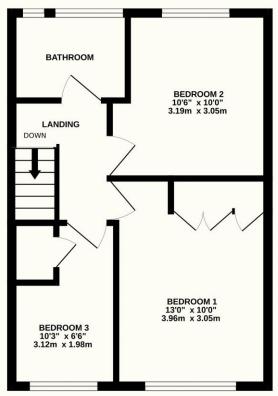

This delightful, recently-modernised three-bedroom semi-detached house is tucked away in a peaceful cul-de-sac. Just a short walk to Uckfield's lively town centre, you're close to shops, restaurants, and the mainline train station to London. Access through the welcoming front garden and porch area into a light, well-arranged open-plan living space. The cosy lounge area looks out to the front while the kitchen/dining area offers a view of the rear garden, establishing a seamless flow between indoor and outdoor spaces. Upstairs, there are three bedrooms, two of which are doubles, and a family bathroom. Outside, enjoy a pretty, manageable garden with a patio and lawn. Street parking is available in front of the house.

## Peter Oliver

TOTAL FLOOR AREA: 765 sq.ft. (71.1 sq.m.) approx.

Whilst every attempt has been made to ensure the accuracy of the floorplan contained here, measurements of doors, windows, rooms and any other items are approximate and no responsibility is taken for any error, omission or mis-statement. This plan is for illustrative purposes only and should be used as such by any prospective purchaser. The services, systems and appliances shown have not been tested and no guarantee as to their operability or efficiency can be given.